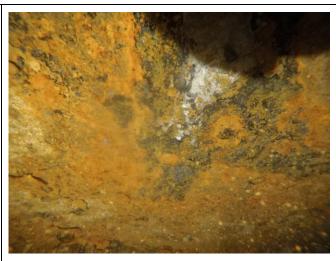

#### **Interior Inspection**

- 1. The interior roof was found in good condition with minor oxidation and 0.01% uniform surface corrosion noted.
- 2. The ladder was found secure and in good condition with minor to moderate corrosive staining, heavy sediment staining, 0.01% rust noduling and 0.3% uniform surface corrosion noted.
- 3. The overflow was found in good condition with moderate oxidation, corrosive staining and 0.03% uniform surface corrosion noted.
- 4. The interior wall was found in good condition with minor to moderate corrosive staining, heavy sediment staining and 0.1% uniform surface corrosion & rust noduling noted.
- 5. The floor was found in poor condition with heavy sediment & corrosive staining, 1/32 inch deep pitting, 50% rust noduling and greater than 50% uniform surface corrosion noted.
- 6. The manway was found in fair condition with heavy sediment & corrosive staining, 1/32 inch deep pitting, 10% rust noduling and 16% uniform surface corrosion noted.
- 7. The common inlet/outlet was found in good condition with heavy corrosive & sediment staining, 1/32 inch deep pitting, 0.1% rust noduling and 0.3% uniform surface corrosion noted.
- 8. The drain was found in good condition with heavy sediment & corrosive staining, 0.01% rust noduling and 0.1% uniform surface corrosion noted.
- 9. The float was found in fair to poor condition with the cable and guidelines unattached.
- 10. The support column was found secure and in good condition with minor corrosive staining, heavy sediment staining and 0.1% uniform surface corrosion noted.

#### Wall Panel Condition

Coating Condition: N/A Welds/seam Condition: Good Corrosion Present On Panel?  $Y \boxtimes N \square$ Oxidation Present?  $Y \square N \boxtimes$ De-lamination Present?  $Y \square N \boxtimes$ Is Biofilm Present:  $Y \square N \boxtimes$ Any irregularities or structural deficiencies?  $Y \square N \boxtimes$ Summary: The interior wall was found in good condition with minor to moderate corrosive staining, heavy sediment

staining and 0.1% uniform surface corrosion & rust

noduling noted.