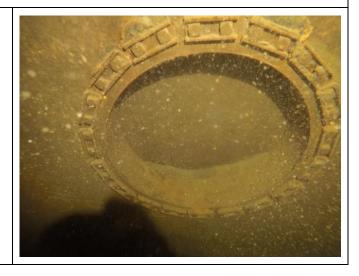

| Access Hatch Condition                                                                                                                                                                                                                                                                                                                                                                                                                                                                         |                                                                                                                                                                               |  |
|------------------------------------------------------------------------------------------------------------------------------------------------------------------------------------------------------------------------------------------------------------------------------------------------------------------------------------------------------------------------------------------------------------------------------------------------------------------------------------------------|-------------------------------------------------------------------------------------------------------------------------------------------------------------------------------|--|
| Coating Condition: N/A<br>Seams/Welds Condition: Good<br>Corrosion Present: Y □ N ⊠<br>Oxidation Present? Y □ N ⊠<br>De-lamination Present? Y □ N ⊠<br>Hatch Size: 18 inch round<br>Riser Height: 4 inches Lid Height: 1 inch<br>Hatch Locked? Y □ N ⊠ bolted<br>Hinge Condition: N/A<br>Gasket Present? Y □ N ⊠<br>Intact? Y □ N □ N/A ⊠<br>Insects, Dirt Or Debris Present Under Hatch? Y □ N ⊠<br>Summary: The hatch was found bolted shut with no gasket<br>present and in good condition. |                                                                                                                                                                               |  |
| Vent Condition                                                                                                                                                                                                                                                                                                                                                                                                                                                                                 |                                                                                                                                                                               |  |
| Coating Condition: Good<br>Seams/Welds Condition: Good<br>Corrosion Present: Y ⊠ N □<br>Oxidation Present? Y □ N ⊠<br>De-lamination Present? Y □ N ⊠<br>#24 Mesh Screen in Place? Y ⊠ N □<br>Condition: Good                                                                                                                                                                                                                                                                                   | All Openings Sealed? Y X N Cap Condition: Good<br>Summary: The vent was found in good condition with<br>minor corrosive staining and 0.1% uniform surface<br>corrosion noted. |  |
|                                                                                                                                                                                                                                                                                                                                                                                                                                                                                                |                                                                                                                                                                               |  |