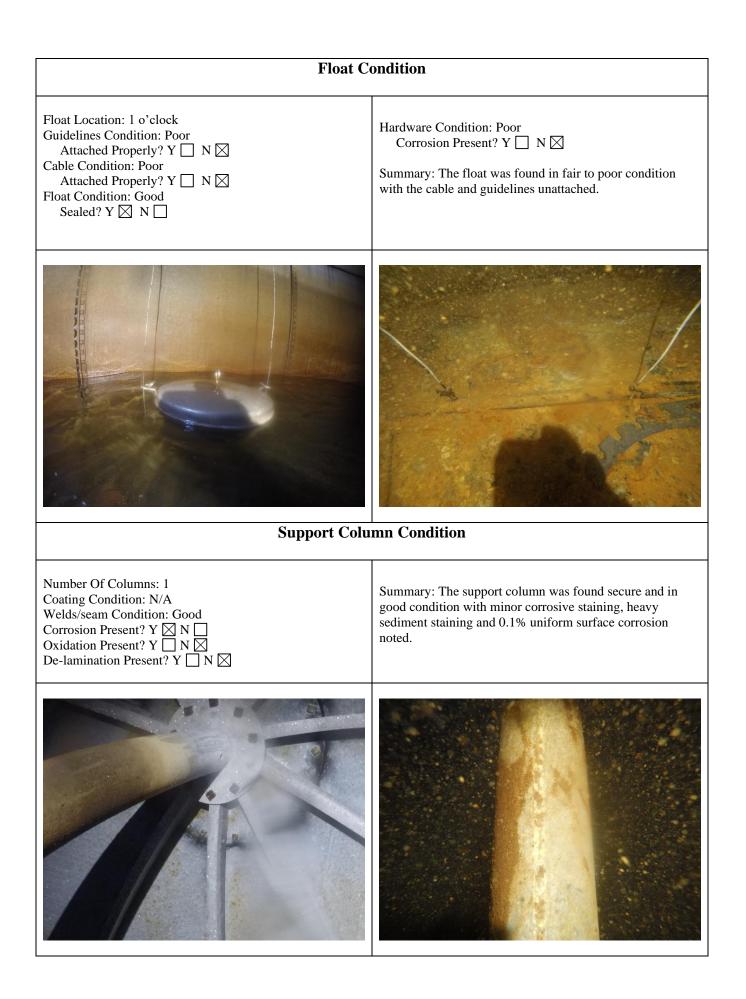

#### **Interior Inspection**

- 1. The interior roof was found in good condition with minor oxidation and 0.01% uniform surface corrosion noted.
- 2. The ladder was found secure and in good condition with minor to moderate corrosive staining, heavy sediment staining, 0.01% rust noduling and 0.3% uniform surface corrosion noted.
- 3. The overflow was found in good condition with moderate oxidation, corrosive staining and 0.03% uniform surface corrosion noted.
- 4. The interior wall was found in good condition with minor to moderate corrosive staining, heavy sediment staining and 0.1% uniform surface corrosion & rust noduling noted.
- 5. The floor was found in poor condition with heavy sediment & corrosive staining, 1/32 inch deep pitting, 50% rust noduling and greater than 50% uniform surface corrosion noted.
- 6. The manway was found in fair condition with heavy sediment & corrosive staining, 1/32 inch deep pitting, 10% rust noduling and 16% uniform surface corrosion noted.
- 7. The common inlet/outlet was found in good condition with heavy corrosive & sediment staining, 1/32 inch deep pitting, 0.1% rust noduling and 0.3% uniform surface corrosion noted.
- 8. The drain was found in good condition with heavy sediment & corrosive staining, 0.01% rust noduling and 0.1% uniform surface corrosion noted.
- 9. The float was found in fair to poor condition with the cable and guidelines unattached.
- 10. The support column was found secure and in good condition with minor corrosive staining, heavy sediment staining and 0.1% uniform surface corrosion noted.