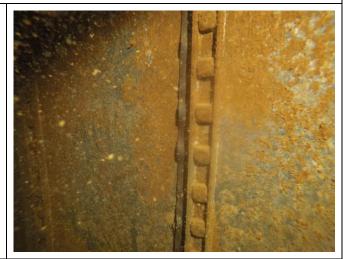

#### **Interior Inspection**

- 1. The interior roof was found in good condition with minor oxidation and 0.01% uniform surface corrosion noted.
- 2. The ladder was found secure and in good condition with minor to moderate corrosive staining, heavy sediment staining, 0.01% rust noduling and 0.3% uniform surface corrosion noted.
- 3. The overflow was found in good condition with moderate oxidation, corrosive staining and 0.03% uniform surface corrosion noted.
- 4. The interior wall was found in good condition with minor to moderate corrosive staining, heavy sediment staining and 0.1% uniform surface corrosion & rust noduling noted.
- 5. The floor was found in poor condition with heavy sediment & corrosive staining, 1/32 inch deep pitting, 50% rust noduling and greater than 50% uniform surface corrosion noted.
- 6. The manway was found in fair condition with heavy sediment & corrosive staining, 1/32 inch deep pitting, 10% rust noduling and 16% uniform surface corrosion noted.
- 7. The common inlet/outlet was found in good condition with heavy corrosive & sediment staining, 1/32 inch deep pitting, 0.1% rust noduling and 0.3% uniform surface corrosion noted.
- 8. The drain was found in good condition with heavy sediment & corrosive staining, 0.01% rust noduling and 0.1% uniform surface corrosion noted.
- 9. The float was found in fair to poor condition with the cable and guidelines unattached.
- 10. The support column was found secure and in good condition with minor corrosive staining, heavy sediment staining and 0.1% uniform surface corrosion noted.

#### Wall Panel Condition

Coating Condition: N/A Welds/seam Condition: Good Corrosion Present On Panel?  $Y \boxtimes N \square$ Oxidation Present?  $Y \square N \boxtimes$ De-lamination Present?  $Y \square N \boxtimes$ Is Biofilm Present:  $Y \square N \boxtimes$ Any irregularities or structural deficiencies?  $Y \square N \boxtimes$ Summary: The interior wall was found in good condition with minor to moderate corrosive staining, heavy sediment

staining and 0.1% uniform surface corrosion & rust

noduling noted.