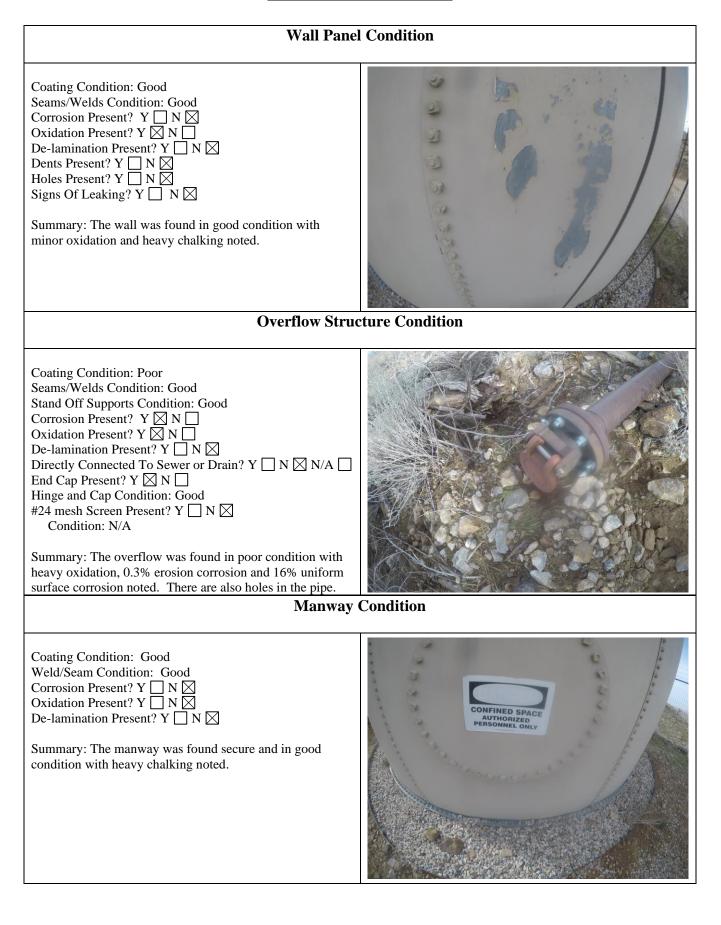

#### **Exterior Inspection**

- 1. The team had to go portable to get to the tank. (In a gated area)
- 2. The wall was found in good condition with minor oxidation and heavy chalking noted.
- 3. The overflow was found in poor condition with heavy oxidation, 0.3% erosion corrosion and 16% uniform surface corrosion noted. There are also holes in the pipe.
- 4. The manway was found secure and in good condition with heavy chalking noted.
- 5. The water level indicator was found in poor condition with 3% uniform surface corrosion noted.
- 6. The ladder was found secure, OSHA approved and in good condition with minor oxidation, moderate chalking and 0.03% uniform surface corrosion noted.
- 7. The roof was found in good condition with minor oxidation, heavy chalking and 0.3% uniform surface corrosion noted.
- 8. The hatch was found bolted shut with no gasket present and in good condition.
- 9. The vent was found in good condition with minor corrosive staining and 0.1% uniform surface corrosion noted.

#### **Interior Inspection**

- 1. The interior roof was found in good condition with minor oxidation and 0.01% uniform surface corrosion noted.
- 2. The ladder was found secure and in good condition with minor to moderate corrosive staining, heavy sediment staining, 0.01% rust noduling and 0.3% uniform surface corrosion noted.
- 3. The overflow was found in good condition with moderate oxidation, corrosive staining and 0.03% uniform surface corrosion noted.
- 4. The interior wall was found in good condition with minor to moderate corrosive staining, heavy sediment staining and 0.1% uniform surface corrosion & rust noduling noted.
- 5. The floor was found in poor condition with heavy sediment & corrosive staining, 1/32 inch deep pitting, 50% rust noduling and greater than 50% uniform surface corrosion noted.
- 6. The manway was found in fair condition with heavy sediment & corrosive staining, 1/32 inch deep pitting, 10% rust noduling and 16% uniform surface corrosion noted.
- 7. The common inlet/outlet was found in good condition with heavy corrosive & sediment staining, 1/32 inch deep pitting, 0.1% rust noduling and 0.3% uniform surface corrosion noted.
- 8. The drain was found in good condition with heavy sediment & corrosive staining, 0.01% rust noduling and 0.1% uniform surface corrosion noted.
- 9. The float was found in fair to poor condition with the cable and guidelines unattached.
- 10. The support column was found secure and in good condition with minor corrosive staining, heavy sediment staining and 0.1% uniform surface corrosion noted.