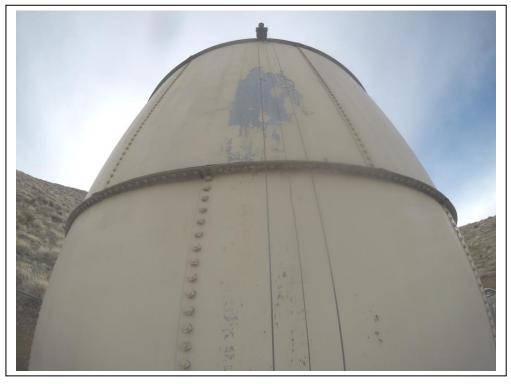

#### **Exterior Inspection**

- 1. The team had to go portable to get to the tank. (In a gated area)
- 2. The wall was found in good condition with minor oxidation and heavy chalking noted.
- 3. The overflow was found in poor condition with heavy oxidation, 0.3% erosion corrosion and 16% uniform surface corrosion noted. There are also holes in the pipe.
- 4. The manway was found secure and in good condition with heavy chalking noted.
- 5. The water level indicator was found in poor condition with 3% uniform surface corrosion noted.
- 6. The ladder was found secure, OSHA approved and in good condition with minor oxidation, moderate chalking and 0.03% uniform surface corrosion noted.
- 7. The roof was found in good condition with minor oxidation, heavy chalking and 0.3% uniform surface corrosion noted.
- 8. The hatch was found bolted shut with no gasket present and in good condition.
- 9. The vent was found in good condition with minor corrosive staining and 0.1% uniform surface corrosion noted.

#### Wall Panel Condition

Coating Condition: N/A Welds/seam Condition: Good Corrosion Present On Panel?  $Y \boxtimes N \square$ Oxidation Present?  $Y \square N \boxtimes$ De-lamination Present?  $Y \square N \boxtimes$ Is Biofilm Present:  $Y \square N \boxtimes$ Any irregularities or structural deficiencies?  $Y \square N \boxtimes$ Summary: The interior wall was found in good condition with minor to moderate corrosive staining, heavy sediment

staining and 0.1% uniform surface corrosion & rust

noduling noted.